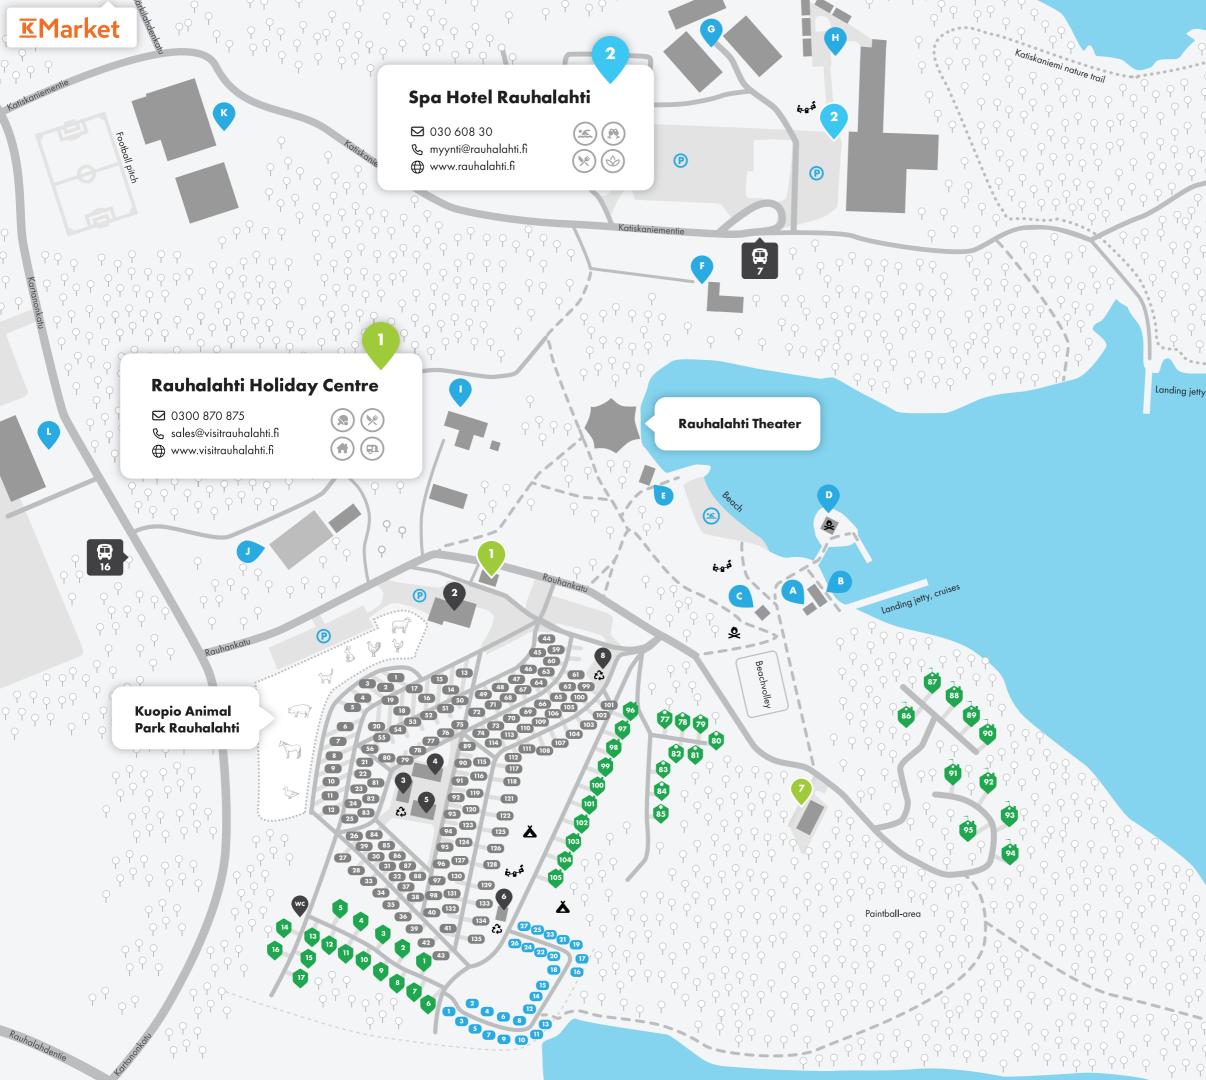

# **RAUHALAHTI HOLIDAY CENTRE**

Tel. + 358 300 870 875 0,45 €/min. + landline tax/mobile tax visitrauhalahti.fi

#### **INFORMATION FOR VISITORS**

Caravan pitch Each customer has own numbered place. Cars are parked on the asphalt and caravans and/or motorhomes on the grass. Safety distance to other accommodation units 4 meters. Please park in such a way that you do not take up two pitches. Wrongly parked vehicle may be asked to park again.

Saunas Free of charge morning saunas at the beach saunas 6.-26.5. and 18.8.-22.9. on weekdays at 8-10 a.m., during the summer season 27.5.-17.8. daily at 8-11 a.m. Book your own sauna shift at the reception, prices from 23 €/50 min.

Grilling places There are two barbecue areas: a public fireplace on the beach, and a paid barbecue pit "Nuottakota". For the public fireplace you can buy firewood from the summer shop, the price for the Nuottakota (20€/h) includes firewood.

**Silence** The area is aujet from 24-06. During this time, loud conversation, listening to music, driving, etc. is strictly prohibited. During the night there is a security guard who can be reached at the reception on +358 300 870 875. Anyone causing a disturbance may be removed from the area. Rauhalahti Holiday Centre is not responsible for any items left unattended outside the cottage.

Service buildings cleaning Every morning service buildings are cleaned, and each building is closed during that time. We work as quickly and carefully as possible for your comfort.

**Check-out** For all cottages check-out is at 12.00. Keys needs always return to reception during the summer season. Please make sure that the windows and doors are closed when you leave. In the camping site (tent and caravan pitches) check-out is 15:00 on the day of departure.

Pets Furry friends are warmly welcome in all our cottages, as well as on the terrace of the Rauhalahti Summer Restaurant. Please keep your pet always on a leash, and collect any waste in the trash.

The beach Rauhalahti's beach is childfriendly. Don't leave your child unsupervised for a moment!

Children's playgrounds Outdoor playgrounds for children can be found at the beach, next to the Kivilampi service building and in the middle of the public maintenance buildings. The indoor playground is located in the kitchen building No 5.

#### SUMMER RESTAURANT

Welcome to enjoy! Pizzas, burgers, salads, snacks and cafe products. Sun terrace and alcohol beverages. Note: Weather

reservation! Open Summer Restaurant is open 31.5.-17.8.2024. Check current opening hours here.

#### SUMMER SHOP AND **RENTAL POINT**

The summer shop sells basic groceries, sweets, ice creams and soft drinks.

**Open** The Summer Shop is open 3.6.-4.8. daily 11-21. Please note: Weather reservation! Rental equipment SUP boards, kayaks, double kayaks, canoes, rowing boats and electric scooters available at 28 €/2 hours + additional hours 10 €/hour. Pedal cars and bicycles 10 €/hour.

### **SPA HOTEL RAUHALAHTI**

Tel. +358 30 608 30, myynti@rauhalahti.fi, www.rauhalahti.fi Spa & treatment bookings tel. +358 30 608 3180 Call rates: From landline 8.35 cents per call + 3.2 cents per min. From mobile 19.2 cents per min. Incl. vat 24 %.

#### ACCOMODATION

Spa Hotel Rauhalahti offers accommodation in hotel, apartments (also with sauna) and studios. The price always includes breakfast and free use of the spa and the gym. BOOK ONLINE: rauhalahti.fi

# **KUOPIO ANIMAL PARK RAUHALAHTI**

A variegated group of different farm animals. A nice family attraction. **Open** from 3.6. to 4.8. daily at 11-18 Tickets: 8 €. Children under 2 years free. kuopionelainpuisto.com myynti@kuopionelainpuisto.com

# **KATISKANIEMI NATURE PATH**

The 2.5 km long nature trail starts from the corner of the hotel and runs along the beautiful shore in the Katiskaniemi nature reserve.