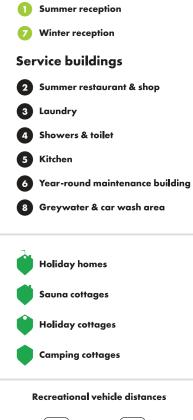

358 440 266 330, info@roll.fi, roll.fi

#### **RAUHALAHDEN KARTANO**

Event venue, Boutique hotel Tel. +358 45 316 2133 rauhalahdenkartano.fi

# VILLA HALLMAN

Private restaurant **Beatles Evening** 2.8.2024 Tel. +358 50 595 1529 villa@alahovi.com, www.villahallman.fi

## **RAUHALAHTI BOWLING**

12 bowling alleys, billiards and minigolf. Summer offer: Two hours for the price of one. Tel. +358 40 557 0300 www.rauhalahtibowling.fi

# **RAUHALAHTI RIDING SCHOOL**

Tel. +358 44 361 2383 www.rauhalahdenratsastuskoulu.fi

# **KUOPIO TENNIS CENTRE**

Padel, tennis, squash, badminton etc. Summer offer: padel and tennis all day 24 €/hour Tel. +358 17 361 2655 www.kuopiontenniskeskus.fi



Etäisyys Rauhalahdesta 800 m





<u>ې</u>

Jätkänkämppä Lumberjacks' Lodge & Smoke sauna

# **Camping site**