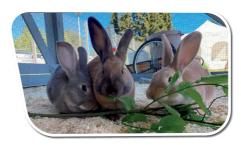

# **KUOPIO ANIMAL PARK RAUHALAHTI**

A variegated group of different farm animals. A nice family attraction. **Open** from 3.6. to 4.8. daily at 11-18 Tickets: 8 €. Children under 2 years free. kuopionelainpuisto.com myynti@kuopionelainpuisto.com